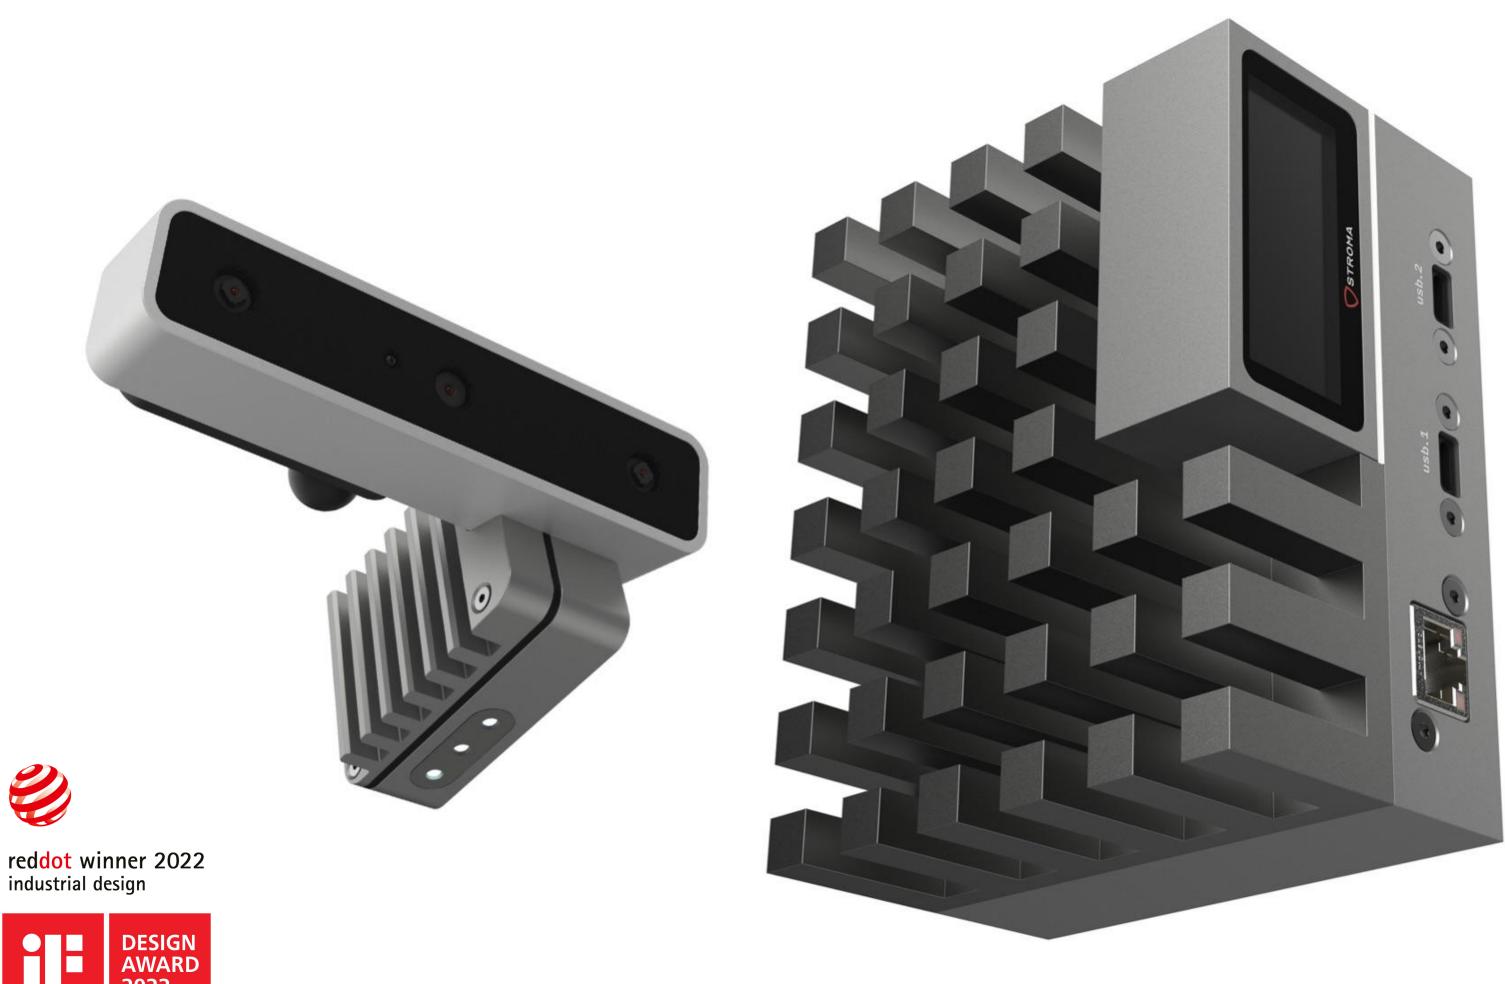

### Start Your Proactive Safety Journey

Plug-and-play edge devices
to analyze advanced
physiological data such as
fatigue, distraction and
ergonomics of your workers
in real-time in any work
environment

## Workplace Safety Modules

See the potential of the harmony of your cameras and real-time data processing with our devices at the edge