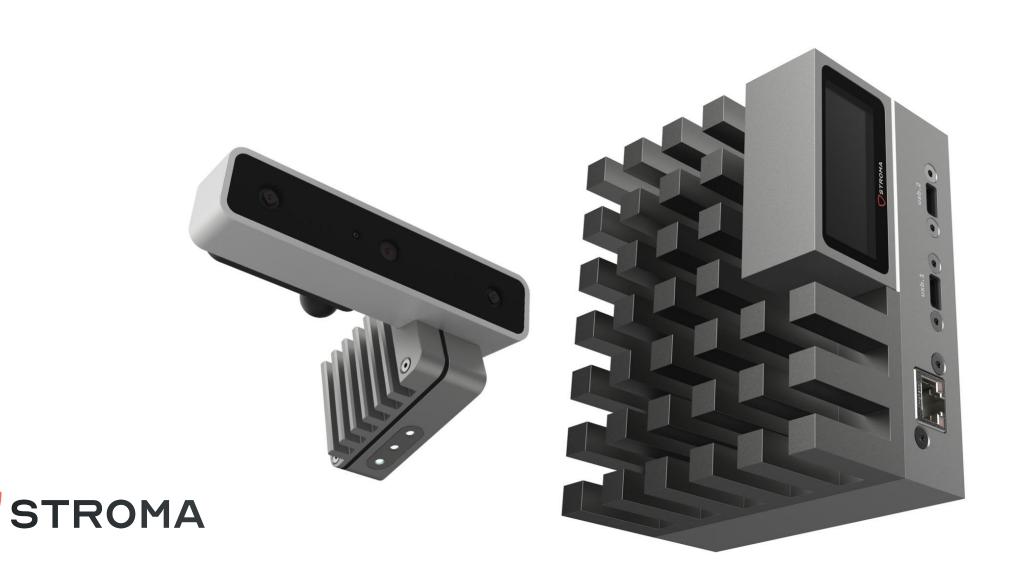

### Start Your Proactive Safety Journey

Plug-and-play edge devices
to analyze advanced
physiological data such as
fatigue, distraction and
ergonomics of your workers
in real-time in any work
environment

## Workplace Safety Modules

See the potential of the harmony of your cameras and real-time data processing with our devices at the edge