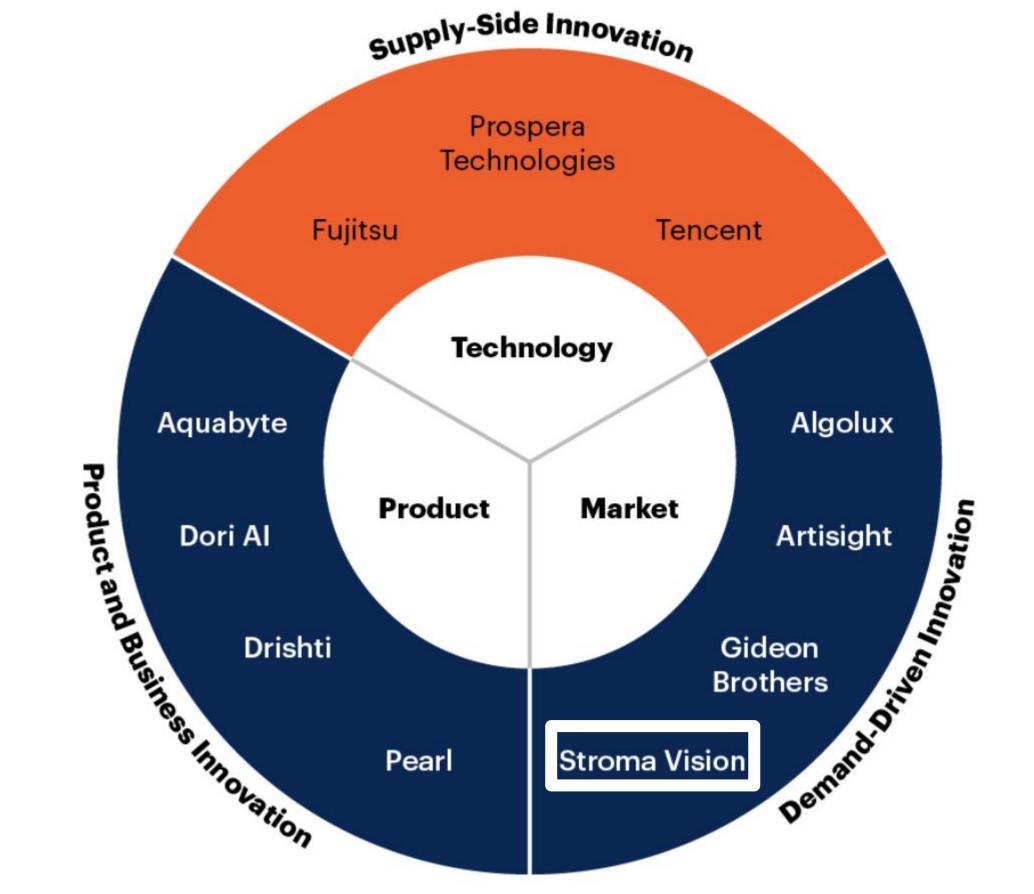

## Gartner

## Emerging Technologies: Tech Innovators in Machine Vision — Demand Side

Published 17 August 2021 - ID G00754456