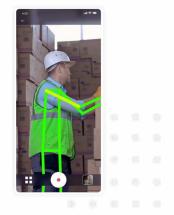

#### **Camera** Based Assessments

No need for wearables, goniometers, or other equipment. Measure and automatically track the safety of employees without stopping production.

Use your phone's camera in the app

Upload an existing recording