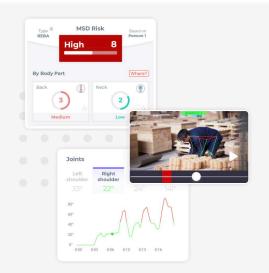

## Comprehensive Risk Analysis

Stop filling out long assessment worksheets so you can focus on giving great recommendations.

Summary of risk using standard medical techniques Risky postures highlighted in the video Get a risk score for each part of the body Joint angles visualized in charts for deeper analysis