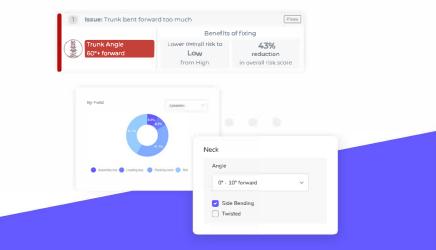

### Powerful Risk Suite

Manage videos and assessment results across teams and devices. Enterprise features to make the most of your resources.

View and override inputs our models picked up

Directional guidance on what to focus on

Dashboard to cut MSD risk across the company